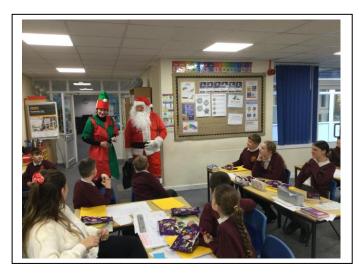

## **SANTA SPECIAL!**

We have had a very busy morning today! We had lovely surprise visit from Father Christmas and his elf! They visited every class at both sites and had sacks full of presents for all the children!