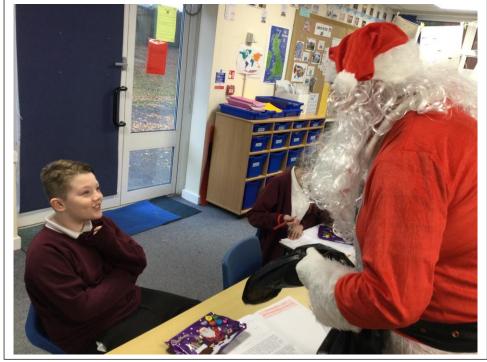

## **SANTA SPECIAL!**

We have had a very busy morning today! We had lovely surprise visit from Father Christmas and his elf! They visited every class at both sites and had sacks full of presents for all the children!