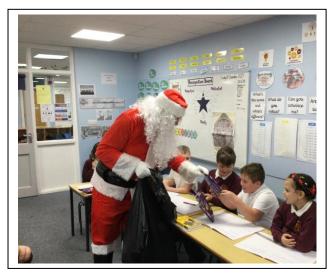

## **SANTA SPECIAL!**

We have had a very busy morning today! We had lovely surprise visit from Father Christmas and his elf! They visited every class at both sites and had sacks full of presents for all the children!