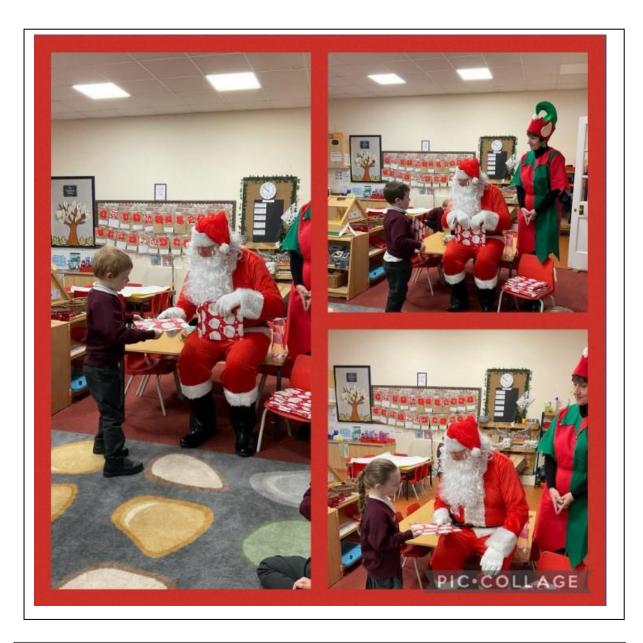

## **SANTA SPECIAL!**

We have had a very busy morning today! We had lovely surprise visit from Father Christmas and his elf! They visited every class at both sites and had sacks full of presents for all the children!