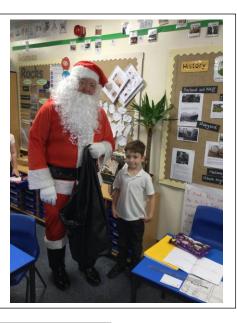

## **SANTA SPECIAL!**

We have had a very busy morning today! We had lovely surprise visit from Father Christmas and his elf! They visited every class at both sites and had sacks full of presents for all the children!