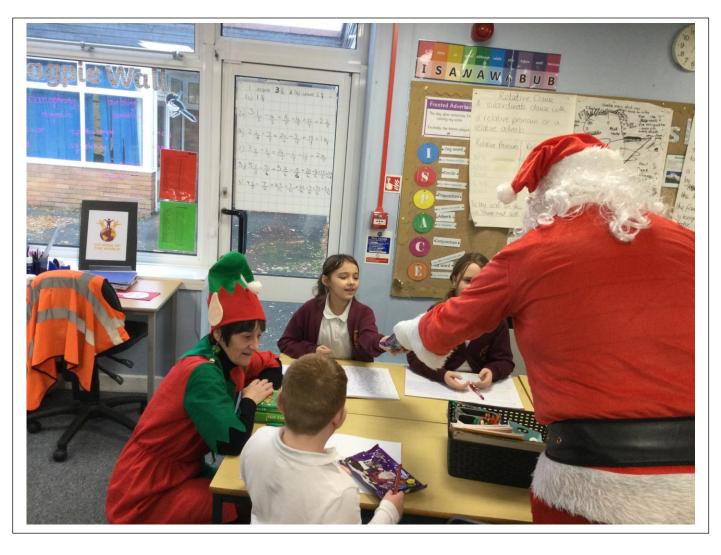

## **SANTA SPECIAL!**

We have had a very busy morning today! We had lovely surprise visit from Father Christmas and his elf! They visited every class at both sites and had sacks full of presents for all the children!