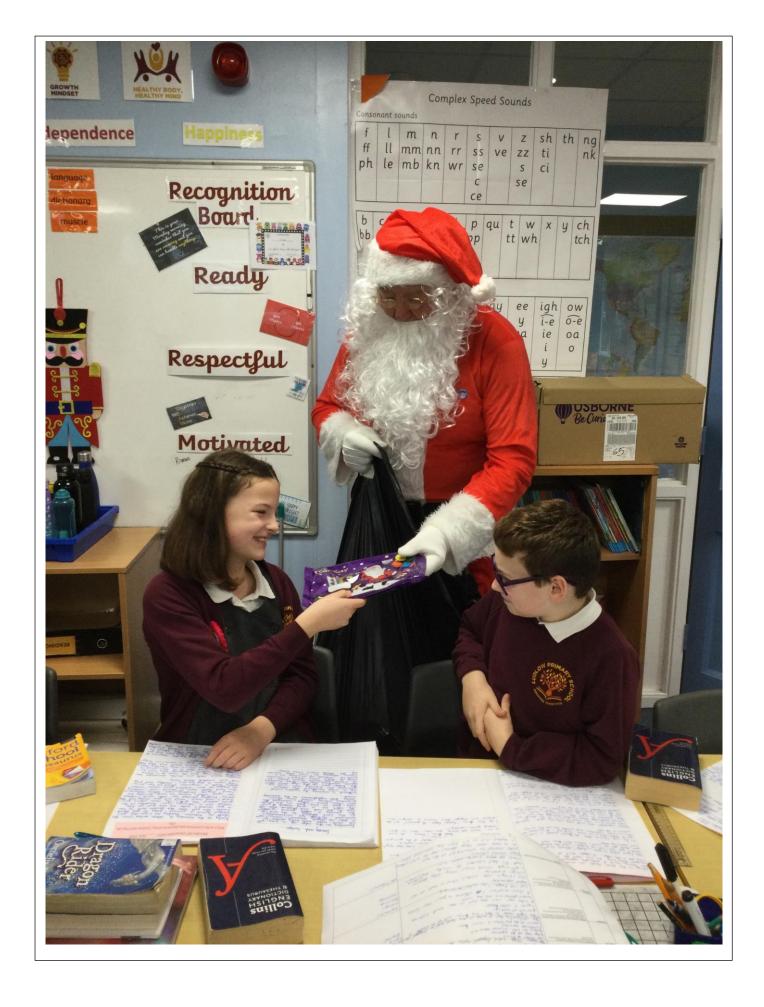

## **SANTA SPECIAL!**

We have had a very busy morning today! We had lovely surprise visit from Father Christmas and his elf! They visited every class at both sites and had sacks full of presents for all the children!