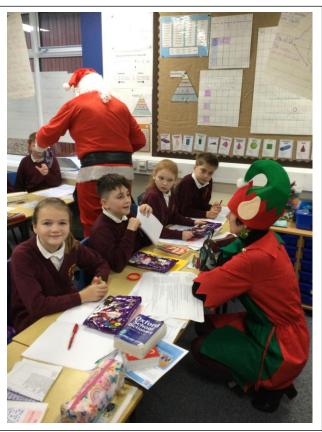

## **SANTA SPECIAL!**

We have had a very busy morning today! We had lovely surprise visit from Father Christmas and his elf! They visited every class at both sites and had sacks full of presents for all the children!