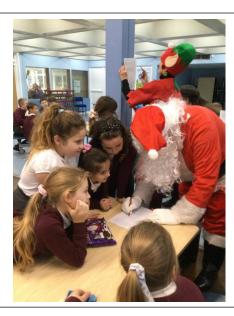

## **SANTA SPECIAL!**

We have had a very busy morning today! We had lovely surprise visit from Father Christmas and his elf! They visited every class at both sites and had sacks full of presents for all the children!