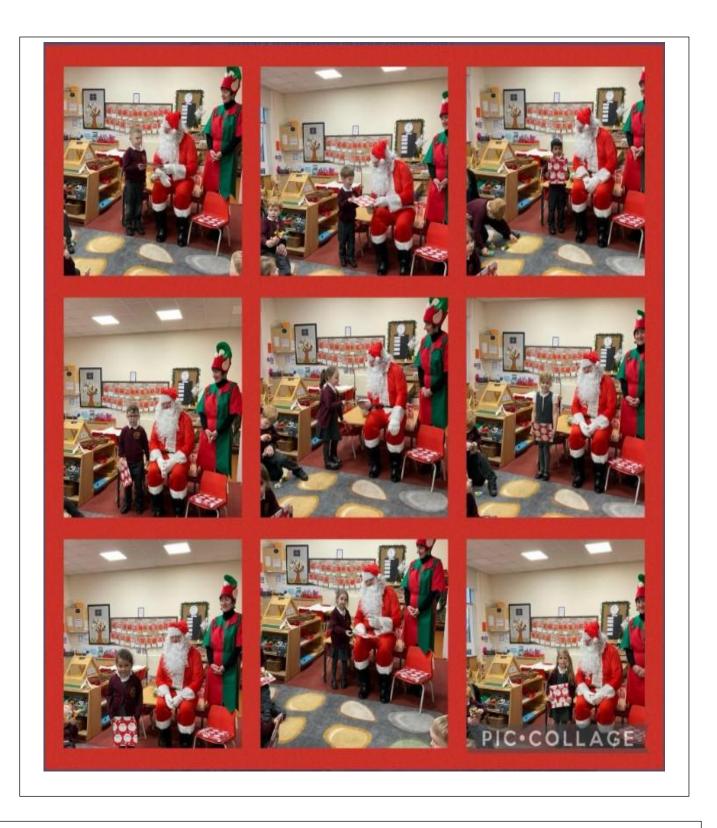

## **SANTA SPECIAL!**

We have had a very busy morning today! We had lovely surprise visit from Father Christmas and his elf! They visited every class at both sites and had sacks full of presents for all the children!