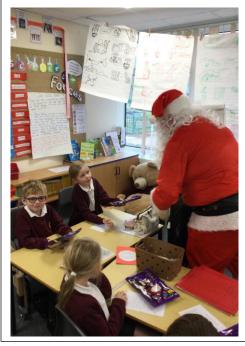

## **SANTA SPECIAL!**

We have had a very busy morning today! We had lovely surprise visit from Father Christmas and his elf! They visited every class at both sites and had sacks full of presents for all the children!