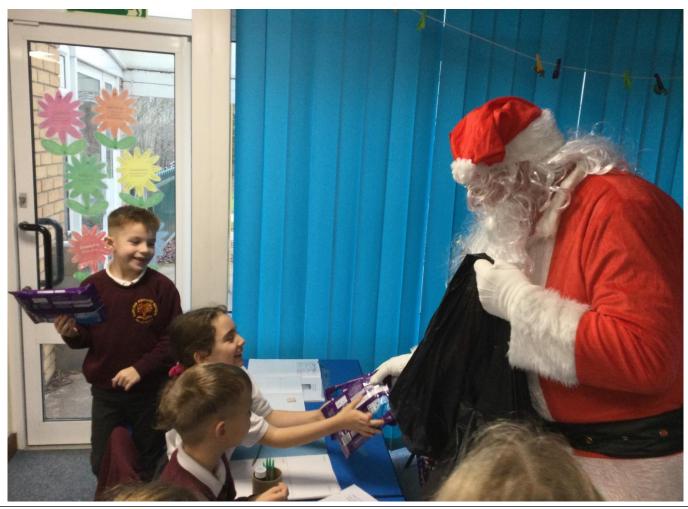

## **SANTA SPECIAL!**

We have had a very busy morning today! We had lovely surprise visit from Father Christmas and his elf! They visited every class at both sites and had sacks full of presents for all the children!