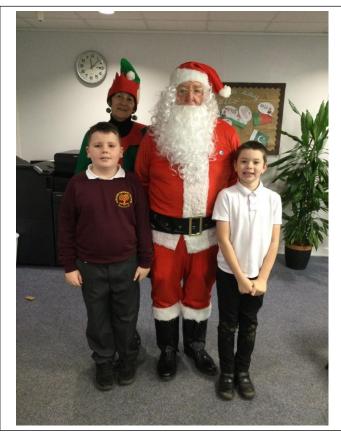

## **SANTA SPECIAL!**

We have had a very busy morning today! We had lovely surprise visit from Father Christmas and his elf! They visited every class at both sites and had sacks full of presents for all the children!