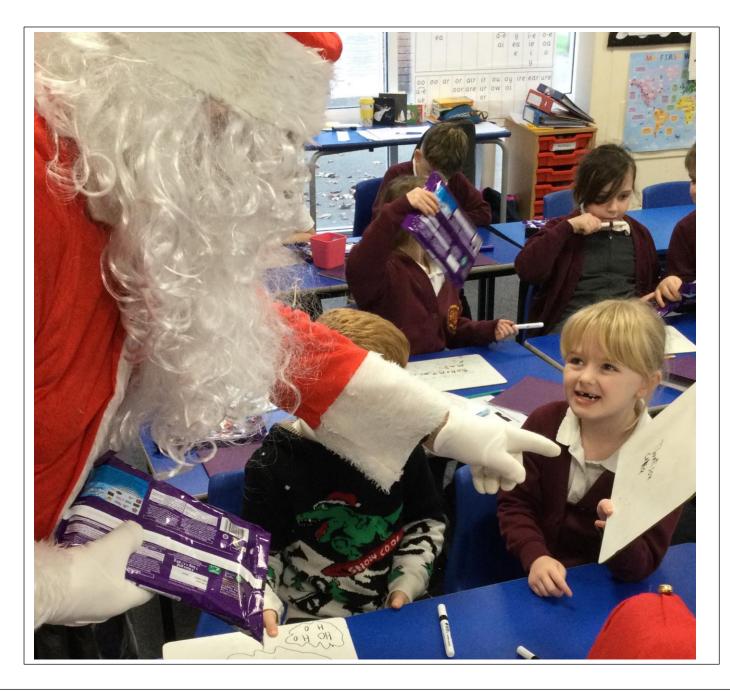

## **SANTA SPECIAL!**

We have had a very busy morning today! We had lovely surprise visit from Father Christmas and his elf! They visited every class at both sites and had sacks full of presents for all the children!