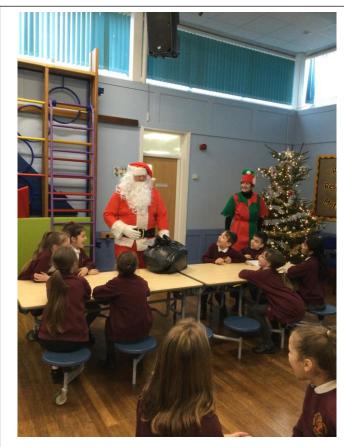

## **SANTA SPECIAL!**

We have had a very busy morning today! We had lovely surprise visit from Father Christmas and his elf! They visited every class at both sites and had sacks full of presents for all the children!