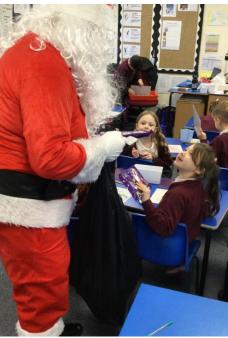

## **SANTA SPECIAL!**

We have had a very busy morning today! We had lovely surprise visit from Father Christmas and his elf! They visited every class at both sites and had sacks full of presents for all the children!