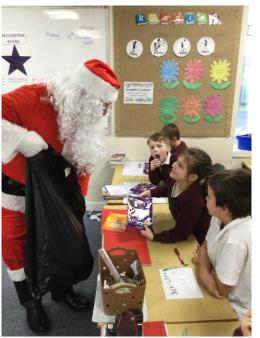

## **SANTA SPECIAL!**

We have had a very busy morning today! We had lovely surprise visit from Father Christmas and his elf! They visited every class at both sites and had sacks full of presents for all the children!