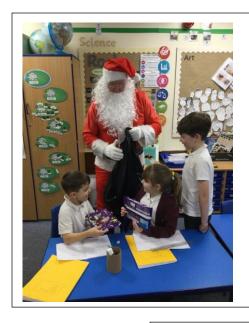

## **SANTA SPECIAL!**

We have had a very busy morning today! We had lovely surprise visit from Father Christmas and his elf! They visited every class at both sites and had sacks full of presents for all the children!