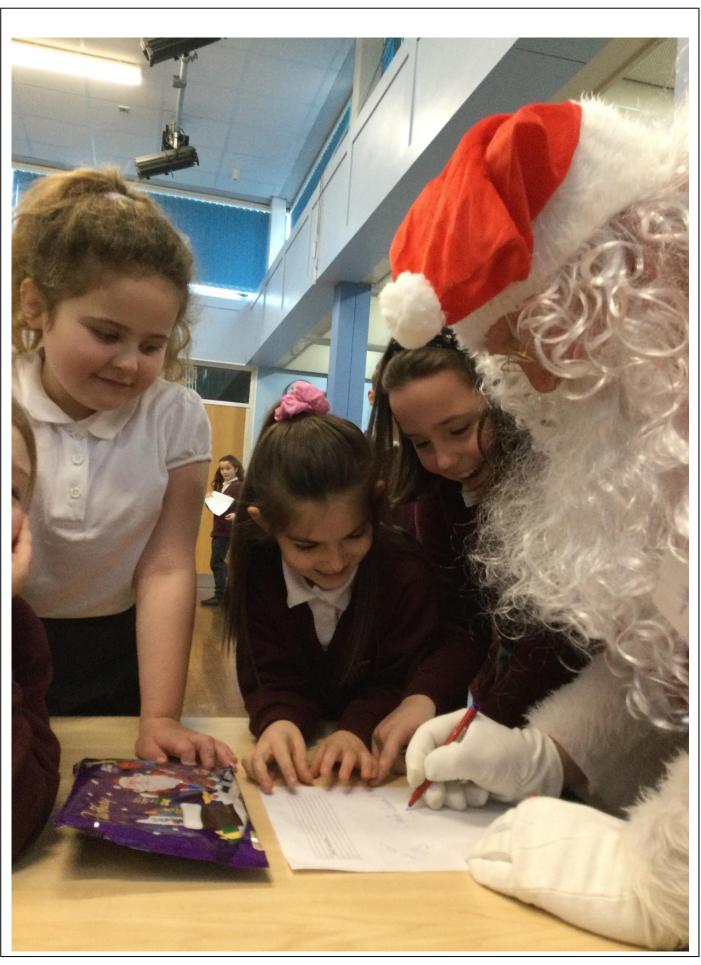

## **SANTA SPECIAL!**

We have had a very busy morning today! We had lovely surprise visit from Father Christmas and his elf! They visited every class at both sites and had sacks full of presents for all the children!