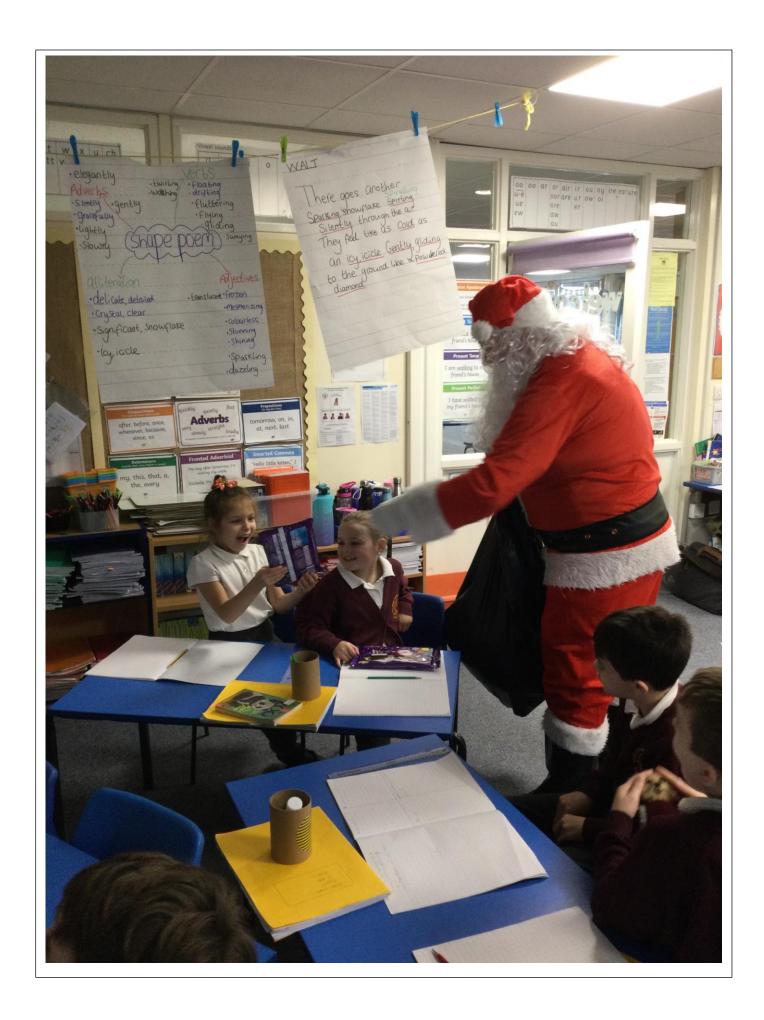

## **SANTA SPECIAL!**

We have had a very busy morning today! We had lovely surprise visit from Father Christmas and his elf! They visited every class at both sites and had sacks full of presents for all the children!