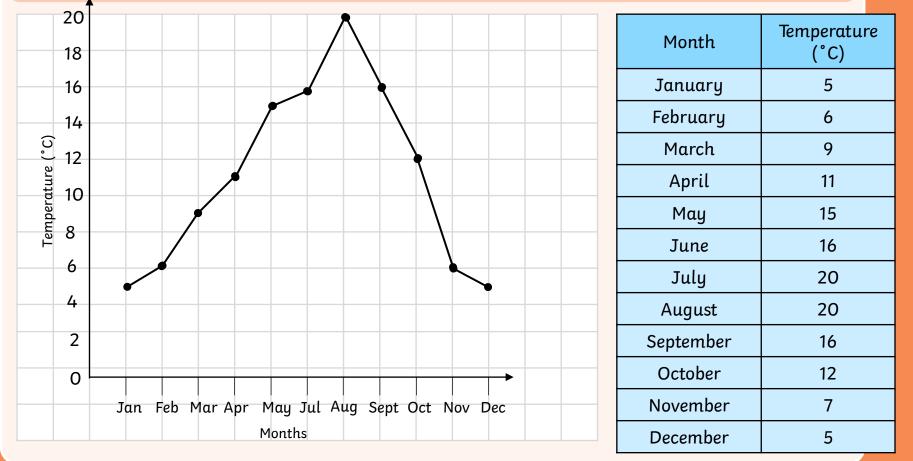

# Spot the Mistakes

Explain the mistakes in this line graph showing average temperature in Paris, which is drawn from the information in the table.