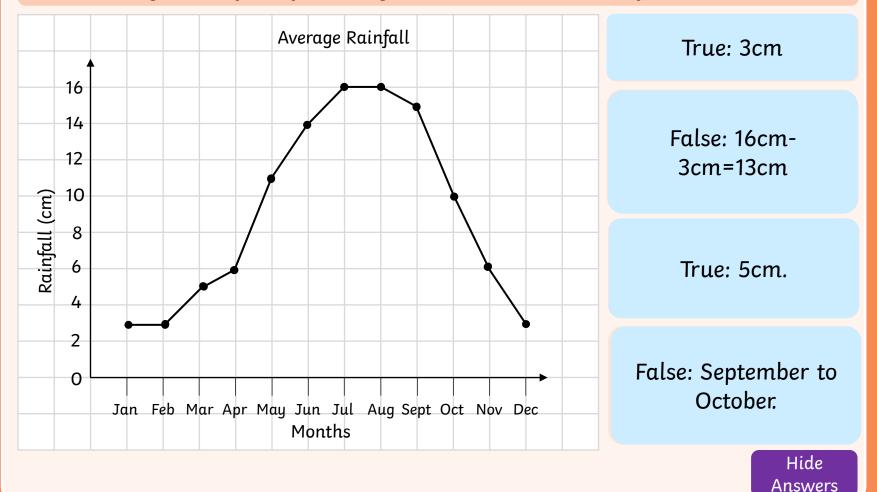

## True or False

Explain why each of the following statements are true or false.

twinkl.co.uk

Answers

## True or False

Explain why each of the following statements are true or false.