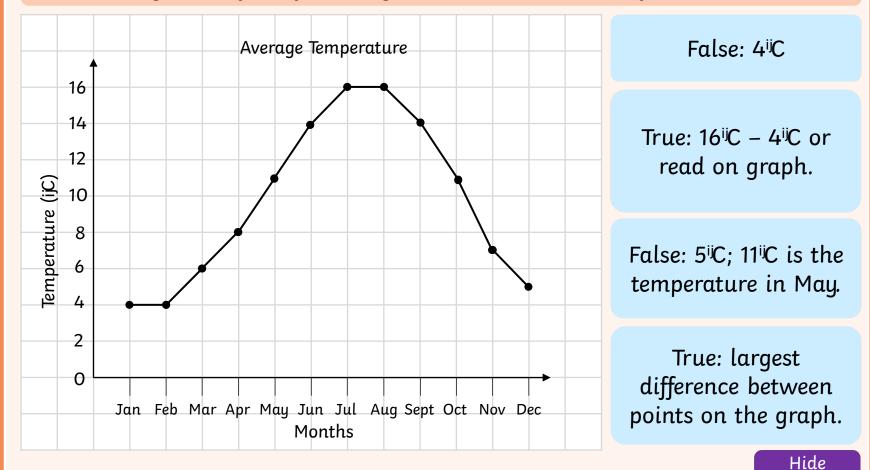

## True or False

Explain why each of the following statements are true or false.

twinkl.co.uk

Answers

## True or False

Explain why each of the following statements are true or false.