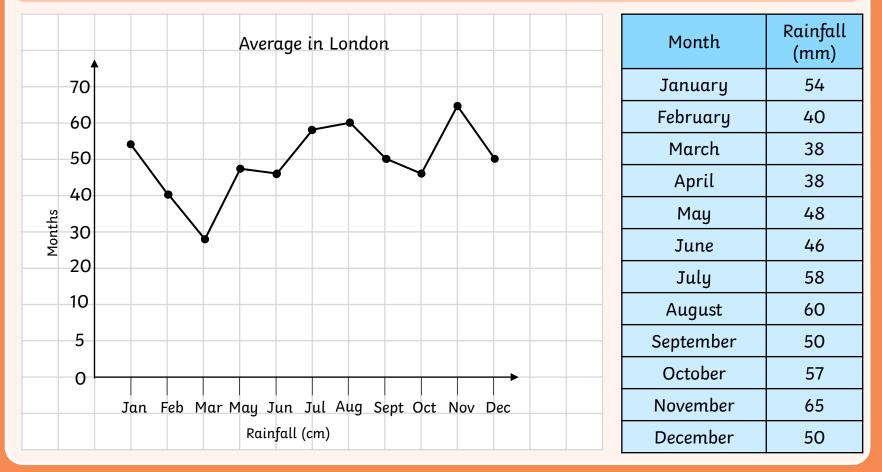

# Spot the Mistakes

Explain the mistakes in this line graph showing average rainfall in London, which is drawn from the information in the table.