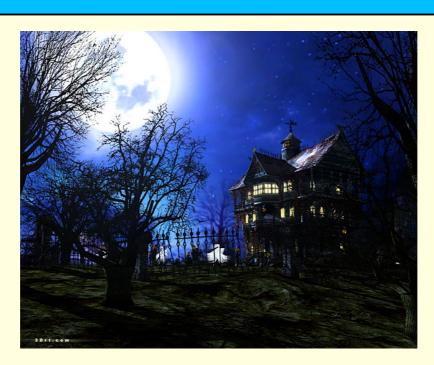

What are our first thoughts that come to mind when we see this picture?

Today, we are going to be writing a setting description of this place.

What do we need to consider when describing somewhere?

- See
- Hear
- Smell
- Touch
- Taste
- Feel
- Show not tell
- Similes / metaphors / personification

Let's gather some ideas ...

The ceiling of thick branches shut out the sky and covered the path in darkness; they only had a fleeting glimpse of the moon to guide them as it scudded across the horizon, appearing briefly from behind the dark clouds. Like guards, the magnificent oaks stood silent and dark, watching and waiting. Approaching the building, it was clear that whoever lived here was determined they didn't want to be disturbed - the metal, spear-like fence made sure of that.

## WALT write a setting description

Your task today is to write a setting description of the setting in this picture.

Don't forget to use everything that we have recapped this week too.

Try and imagine that the person reading this, hasn't seen the picture. How are you going to paint the image in their head?